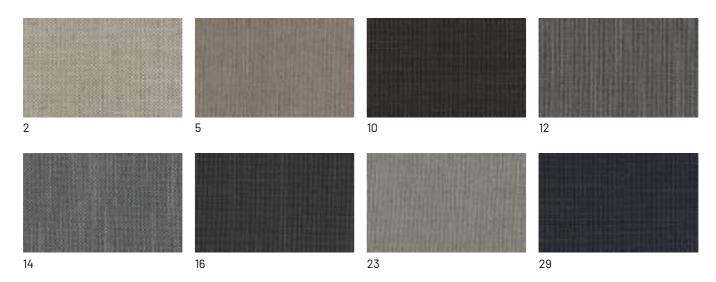

oduct is the Hull chair option, comfortable and essential. The seat, resting on the wooden frame, can be upholstered in fabric, leather or eco-leather with visible stitching and is also perfect for furnishing rooms with small spaces.





## **FINISHES**

Check available finishes for Hull chair and armchair now. Remember that the back of the backrest may also be different from the front, both in material and finish.

## Wood

#### **WOODS 1**

#### Woods 1





Visone oak



Cenere oak



Castoro oak



Carbone oak

## **WOODS 2**

#### Woods 2







Heat-treated oak

# **Fabrics**

#### **BASIC**

X370



## Relax



## Divina





## **START**

# Scoop



# Stropiccio





30

## Nodone



#### R Flair



## **EXTRA**

#### Anice



2



# Lovely



#### Cosme







## LIGHT

## Lima





## Mimì



# Memphis



# SUPER

# Hylemt





# Leathers

## **K LEATHERS**

Leather



## **W LEATHERS**

#### Nabuk



# Ecoleathers

#### **EXTRA ECO-LEATHERS**

## Vintage eco-leather



# Hard leathers

# HARD LEATHERS

#### Hard leathers







Testa di moro

Black