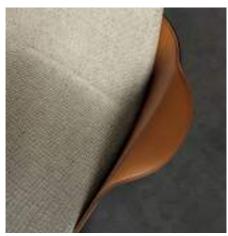

#### **HULL ARMCHAIR**

An elegant shell wraps the fabric, leather oreco-leather seat and transforms it into a full-fledged armchair, including armrests. It is made of genuine leather, in different color shades, 100% handcrafted. In fact, its parts are made by a tailor who specializes in leather shoes and then sewn together by hand and riveted.

#### **HULL CHAIR**

The simplest version of this Dallagnese product is the Hull chair option, comfortable and essential. The seat, resting on the wooden frame, can be upholstered in fabric, leather or eco-leather with visible stitching and is also perfect for furnishing rooms with small spaces.