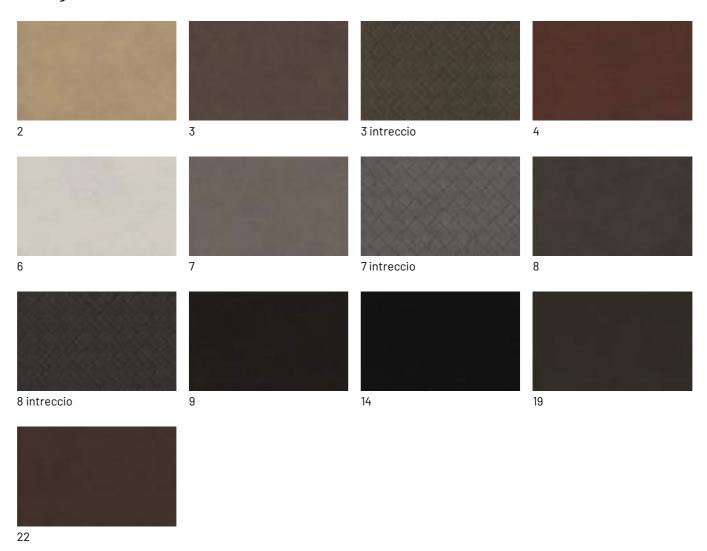

for furnishing rooms with small spaces.





## **FINISHES**

Check available finishes for Hull chair and armchair now. Remember that the back of the backrest may also be different from the front, both in material and finish.

## Wood

#### **WOODS 1**

#### Woods 1





Visone oak



Cenere oak



Castoro oak



Carbone oak

## **WOODS 2**

#### Woods 2







Heat-treated oak

# **Fabrics**

#### **BASIC**

X370



## Relax



## Divina





## **START**

# Scoop



# Stropiccio





30

## Nodone



#### R Flair



## **EXTRA**

#### Anice



2



# Lovely



#### Cosme







## LIGHT

## Lima





## Mimì



# Memphis



# SUPER

# Hylemt





# Leathers

## **K LEATHERS**

Leather



## **W LEATHERS**

#### Nabuk



# Ecoleathers

#### **EXTRA ECO-LEATHERS**

## Vintage eco-leather



# Hard leathers

# HARD LEATHERS

#### Hard leathers







Testa di moro

Black