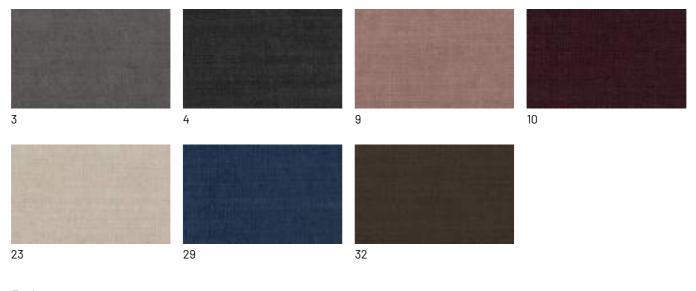

In fact, its parts are made by a tailor who specializes in leather shoes and then sewn together by hand and riveted.







#### **HULL CHAIR**

The simplest version of this Dallagnese product is the Hull chair option, comfortable and essential. The seat, resting on the wooden frame, can be upholstered in fabric, leather or eco-leather with visible stitching and is also perfect for furnishing rooms with small spaces.





## **FINISHES**

Check available finishes for Hull chair and armchair now. Remember that the back of the backrest may also be different from the front, both in material and finish.

## Wood

#### **WOODS 1**

#### Woods 1





Visone oak



Cenere oak



Castoro oak



Carbone oak

## **WOODS 2**

#### Woods 2







Heat-treated oak

# **Fabrics**

#### **BASIC**

X370



## Relax



## Divina





## **START**

# Scoop



# Stropiccio





30

## Nodone



#### R Flair



## **EXTRA**

#### Anice



2



# Lovely



#### Cosme







## LIGHT

## Lima





## Mimì



# Memphis



# SUPER

# Hylemt





# Leathers

## **K LEATHERS**

Leather



## **W LEATHERS**

#### Nabuk



# Ecoleathers

#### **EXTRA ECO-LEATHERS**

## Vintage eco-leather



# Hard leathers

# HARD LEATHERS

#### Hard leathers







Testa di moro

Black