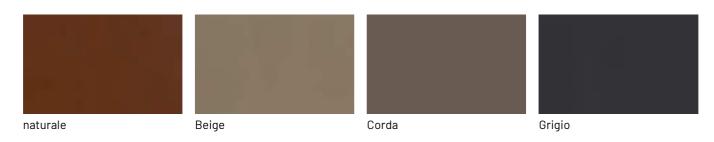

ES**

Check available finishes for Hull chair and armchair now. Remember that the back of the backrest may also be different from the front, both in material and finish.

## Wood

#### **WOODS 1**

#### Woods 1





Visone oak



Cenere oak



Castoro oak



Carbone oak

## **WOODS 2**

#### Woods 2







Heat-treated oak

# **Fabrics**

#### **BASIC**

X370



## Relax



## Divina





## **START**

# Scoop



# Stropiccio





30

## Nodone



#### R Flair



## **EXTRA**

#### Anice



2



# Lovely



#### Cosme







## LIGHT

## Lima





## Mimì



# Memphis



# SUPER

# Hylemt





# Leathers

## **K LEATHERS**

Leather



## **W LEATHERS**

#### Nabuk



# Ecoleathers

#### **EXTRA ECO-LEATHERS**

## Vintage eco-leather



# Hard leathers

# HARD LEATHERS

#### Hard leathers







Testa di moro

Black