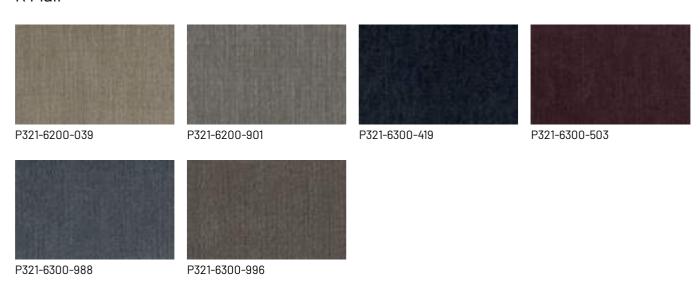

and riveted.







#### **HULL CHAIR**

The simplest version of this Dallagnese product is the Hull chair option, comfortable and essential. The seat, resting on the wooden frame, can be upholstered in fabric, leather or eco-leather with visible stitching and is also perfect for furnishing rooms with small spaces.





## **FINISHES**

Check available finishes for Hull chair and armchair now. Remember that the back of the backrest may also be different from the front, both in material and finish.

## Wood

#### **WOODS 1**

#### Woods 1





Visone oak



Cenere oak



Castoro oak



Carbone oak

## **WOODS 2**

#### Woods 2







Heat-treated oak

# **Fabrics**

#### **BASIC**

X370



## Relax



## Divina





## **START**

# Scoop



# Stropiccio





30

## Nodone



#### R Flair



## **EXTRA**

#### Anice



2



# Lovely



#### Cosme







## LIGHT

## Lima





## Mimì



# Memphis



# SUPER

# Hylemt





# Leathers

## **K LEATHERS**

Leather



## **W LEATHERS**

#### Nabuk



# Ecoleathers

#### **EXTRA ECO-LEATHERS**

## Vintage eco-leather



# Hard leathers

# HARD LEATHERS

#### Hard leathers







Testa di moro

Black