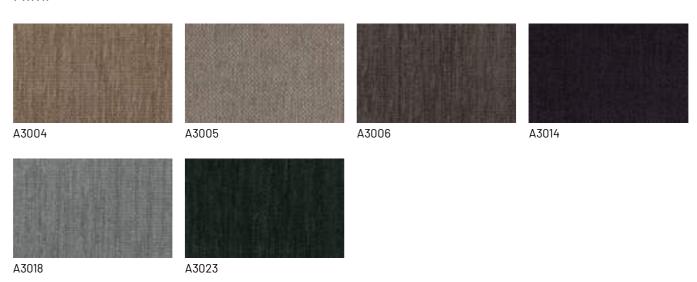

Hull chair option, comfortable and essential. The seat, resting on the wooden frame, can be upholstered in fabric, leather or eco-leather with visible stitching and is also perfect for furnishing rooms with small spaces.





## **FINISHES**

Check available finishes for Hull chair and armchair now. Remember that the back of the backrest may also be different from the front, both in material and finish.

## Wood

#### **WOODS 1**

#### Woods 1





Visone oak



Cenere oak



Castoro oak



Carbone oak

## **WOODS 2**

#### Woods 2







Heat-treated oak

# **Fabrics**

#### **BASIC**

X370



## Relax



## Divina





## **START**

# Scoop



# Stropiccio





30

## Nodone



#### R Flair



## **EXTRA**

#### Anice



2



# Lovely



#### Cosme







## LIGHT

## Lima





## Mimì



# Memphis



# SUPER

# Hylemt





# Leathers

## **K LEATHERS**

Leather



## **W LEATHERS**

#### Nabuk



# Ecoleathers

#### **EXTRA ECO-LEATHERS**

## Vintage eco-leather



# Hard leathers

# HARD LEATHERS

#### Hard leathers







Testa di moro

Black