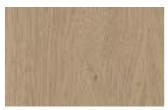

seat and transforms it into a full-fledged armchair, including armrests. It is made of genuine leather, in different color shades, 100% handcrafted. In fact, its parts are made by a tailor who specializes in leather shoes and then sewn together by hand and riveted.







#### **HULL CHAIR**

The simplest version of this Dallagnese product is the Hull chair option, comfortable and essential. The seat, resting on the wooden frame, can be upholstered in fabric, leather or eco-leather with visible stitching and is also perfect for furnishing rooms with small spaces.





## **FINISHES**

Check available finishes for Hull chair and armchair now. Remember that the back of the backrest may also be different from the front, both in material and finish.

## Wood

#### **WOODS 1**

#### Woods 1





Visone oak



Cenere oak



Castoro oak



Carbone oak

## **WOODS 2**

#### Woods 2







Heat-treated oak

# **Fabrics**

#### **BASIC**

X370



## Relax



## Divina





## **START**

# Scoop



# Stropiccio





30

## Nodone



#### R Flair



## **EXTRA**

#### Anice



2



# Lovely



#### Cosme







## LIGHT

## Lima





## Mimì



# Memphis



# SUPER

# Hylemt





# Leathers

## **K LEATHERS**

Leather



## **W LEATHERS**

#### Nabuk



# Ecoleathers

#### **EXTRA ECO-LEATHERS**

## Vintage eco-leather



# Hard leathers

# HARD LEATHERS

#### Hard leathers







Testa di moro

Black