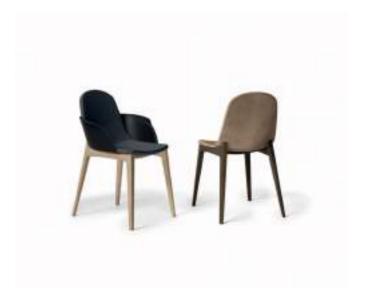

# Hull

It's chair or armchair as you wish, with the seat resting on the wooden frame, to be stained in the countless finishes in Dallagnese's range. Our attention to craftsmanship is emphasized in the Hull armchair, with its hand-sewn leather shell.

#### **HULL ARMCHAIR**

An elegant shell wraps the fabric, leather oreco-leather seat and transforms it into a full-fledged armchair, including armrests. It is made of genuine leather, in different color shades, 100% handcrafted. In fact, its parts are made by a tailor who specializes in leather shoes and then sewn together by hand and riveted.

#### **HULL CHAIR**

The simplest version of this Dallagnese product is the Hull chair option, comfortable and essential. The seat, resting on the wooden frame, can be upholstered in fabric, leather or eco-leather with visible stitching and is also perfect for furnishing rooms with small spaces.