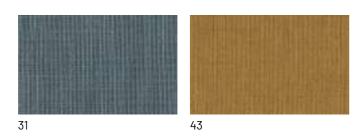

uct is the Hull chair option, comfortable and essential. The seat, resting on the wooden frame, can be upholstered in fabric, leather or eco-leather with visible stitching and is also perfect for furnishing rooms with small spaces.





## **FINISHES**

Check available finishes for Hull chair and armchair now. Remember that the back of the backrest may also be different from the front, both in material and finish.

## Wood

#### **WOODS 1**

#### Woods 1





Visone oak



Cenere oak



Castoro oak



Carbone oak

## **WOODS 2**

#### Woods 2







Heat-treated oak

# **Fabrics**

#### **BASIC**

X370



## Relax



## Divina





## **START**

# Scoop



# Stropiccio





30

## Nodone



#### R Flair



## **EXTRA**

#### Anice



2



# Lovely



#### Cosme







## LIGHT

## Lima





## Mimì



# Memphis



# SUPER

# Hylemt





# Leathers

## **K LEATHERS**

Leather



## **W LEATHERS**

#### Nabuk



# Ecoleathers

#### **EXTRA ECO-LEATHERS**

## Vintage eco-leather



# Hard leathers

# HARD LEATHERS

#### Hard leathers







Testa di moro

Black