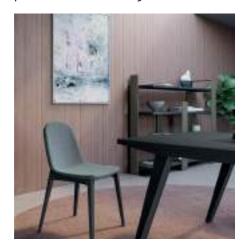

#### **HULL CHAIR**

The simplest version of this Dallagnese product is the Hull chair option, comfortable and essential. The seat, resting on the wooden frame, can be upholstered in fabric, leather or eco-leather with visible stitching and is also perfect for furnishing rooms with small spaces.

## **FINISHES**

Check available finishes for Hull chair and armchair now. Remember that the back of the backrest may also be different from the front, both in material and finish.