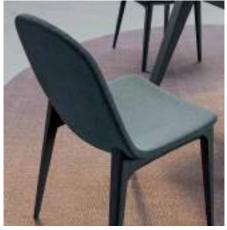

#### **HULL CHAIR**

The simplest version of this Dallagnese product is the Hull chair option, comfortable and essential. The seat, resting on the wooden frame, can be upholstered in fabric, leather or eco-leather with visible stitching and is also perfect for furnishing rooms with small spaces.

## **FINISHES**

Check available finishes for Hull chair and armchair now. Remember that the back of the backrest may also be different from the front, both in material and finish.