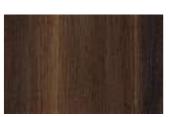

ne leather, in different color shades, 100% handcrafted. In fact, its parts are made by a tailor who specializes in leather shoes and then sewn together by hand and riveted.







#### **HULL CHAIR**

The simplest version of this Dallagnese product is the Hull chair option, comfortable and essential. The seat, resting on the wooden frame, can be upholstered in fabric, leather or eco-leather with visible stitching and is also perfect for furnishing rooms with small spaces.





## **FINISHES**

Check available finishes for Hull chair and armchair now. Remember that the back of the backrest may also be different from the front, both in material and finish.

## Wood

#### **WOODS 1**

#### Woods 1





Visone oak



Cenere oak



Castoro oak



Carbone oak

## **WOODS 2**

#### Woods 2







Heat-treated oak

# **Fabrics**

#### **BASIC**

X370



## Relax



## Divina





## **START**

# Scoop



# Stropiccio





30

## Nodone



#### R Flair



## **EXTRA**

#### Anice



2



# Lovely



#### Cosme







## LIGHT

## Lima





## Mimì



# Memphis



# SUPER

# Hylemt





# Leathers

## **K LEATHERS**

Leather



## **W LEATHERS**

#### Nabuk



# Ecoleathers

#### **EXTRA ECO-LEATHERS**

## Vintage eco-leather



# Hard leathers

# HARD LEATHERS

#### Hard leathers







Testa di moro

Black