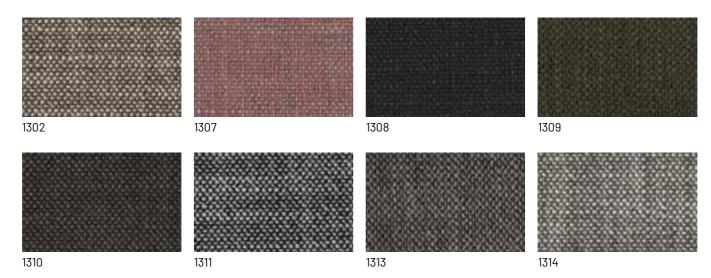

together by hand and riveted.







#### **HULL CHAIR**

The simplest version of this Dallagnese product is the Hull chair option, comfortable and essential. The seat, resting on the wooden frame, can be upholstered in fabric, leather or eco-leather with visible stitching and is also perfect for furnishing rooms with small spaces.





## **FINISHES**

Check available finishes for Hull chair and armchair now. Remember that the back of the backrest may also be different from the front, both in material and finish.

## Wood

#### **WOODS 1**

#### Woods 1





Visone oak



Cenere oak



Castoro oak



Carbone oak

## **WOODS 2**

#### Woods 2







Heat-treated oak

# **Fabrics**

#### **BASIC**

X370



## Relax



## Divina





## **START**

# Scoop



# Stropiccio





30

## Nodone



#### R Flair



## **EXTRA**

#### Anice



2



# Lovely



#### Cosme







## LIGHT

## Lima





## Mimì



# Memphis



# SUPER

# Hylemt





# Leathers

## **K LEATHERS**

Leather



## **W LEATHERS**

#### Nabuk



# Ecoleathers

#### **EXTRA ECO-LEATHERS**

## Vintage eco-leather



# Hard leathers

# HARD LEATHERS

#### Hard leathers







Testa di moro

Black