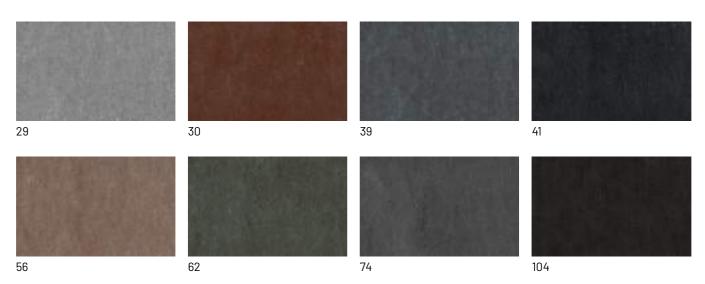

of this Dallagnese product is the Hull chair option, comfortable and essential. The seat, resting on the wooden frame, can be upholstered in fabric, leather or eco-leather with visible stitching and is also perfect for furnishing rooms with small spaces.





## **FINISHES**

Check available finishes for Hull chair and armchair now. Remember that the back of the backrest may also be different from the front, both in material and finish.

## Wood

#### **WOODS 1**

#### Woods 1





Visone oak



Cenere oak



Castoro oak



Carbone oak

## **WOODS 2**

#### Woods 2







Heat-treated oak

# **Fabrics**

#### **BASIC**

X370



## Relax



## Divina





## **START**

# Scoop



# Stropiccio





30

## Nodone



#### R Flair



## **EXTRA**

#### Anice



2



# Lovely



#### Cosme







## LIGHT

## Lima





## Mimì



# Memphis



# SUPER

# Hylemt





# Leathers

## **K LEATHERS**

Leather



## **W LEATHERS**

#### Nabuk



# Ecoleathers

#### **EXTRA ECO-LEATHERS**

## Vintage eco-leather



# Hard leathers

# HARD LEATHERS

#### Hard leathers







Testa di moro

Black