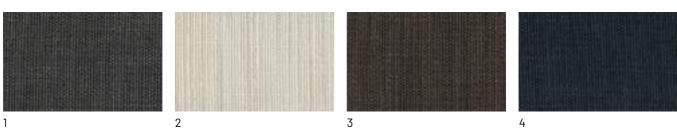

HULL CHAIR**

The simplest version of this Dallagnese product is the Hull chair option, comfortable and essential. The seat, resting on the wooden frame, can be upholstered in fabric, leather or eco-leather with visible stitching and is also perfect for furnishing rooms with small spaces.





## **FINISHES**

Check available finishes for Hull chair and armchair now. Remember that the back of the backrest may also be different from the front, both in material and finish.

## Wood

#### **WOODS 1**

#### Woods 1





Visone oak



Cenere oak



Castoro oak



Carbone oak

## **WOODS 2**

#### Woods 2







Heat-treated oak

# **Fabrics**

#### **BASIC**

X370



## Relax



## Divina





## **START**

# Scoop



# Stropiccio





30

## Nodone



#### R Flair



## **EXTRA**

#### Anice



2



# Lovely



#### Cosme







## LIGHT

## Lima





## Mimì



# Memphis



# SUPER

# Hylemt





# Leathers

## **K LEATHERS**

Leather



## **W LEATHERS**

#### Nabuk



# Ecoleathers

#### **EXTRA ECO-LEATHERS**

## Vintage eco-leather



# Hard leathers

# HARD LEATHERS

#### Hard leathers







Testa di moro

Black