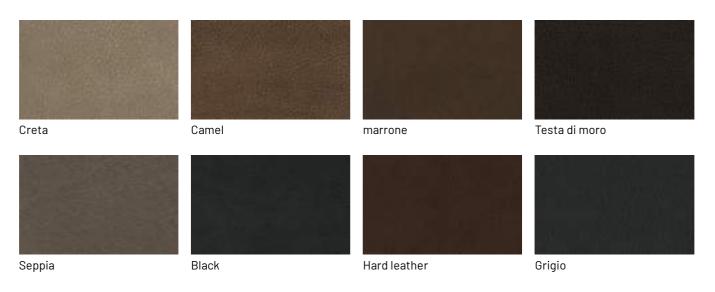

ic, leather or eco-leather with visible stitching and is also perfect for furnishing rooms with small spaces.





## **FINISHES**

Check available finishes for Hull chair and armchair now. Remember that the back of the backrest may also be different from the front, both in material and finish.

## Wood

#### **WOODS 1**

#### Woods 1





Visone oak



Cenere oak



Castoro oak



Carbone oak

## **WOODS 2**

#### Woods 2







Heat-treated oak

# **Fabrics**

#### **BASIC**

X370



## Relax



## Divina





## **START**

# Scoop



# Stropiccio





30

## Nodone



#### R Flair



## **EXTRA**

#### Anice



2



# Lovely



#### Cosme







## LIGHT

## Lima





## Mimì



# Memphis



# SUPER

# Hylemt





# Leathers

## **K LEATHERS**

Leather



## **W LEATHERS**

#### Nabuk



# Ecoleathers

#### **EXTRA ECO-LEATHERS**

## Vintage eco-leather



# Hard leathers

# HARD LEATHERS

#### Hard leathers







Testa di moro

Black