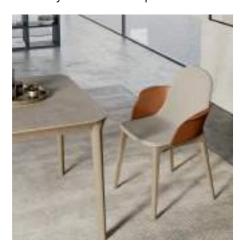

# Hull

It's chair or armchair as you wish, with the seat resting on the wooden frame, to be stained in the countless finishes in Dallagnese's range. Our attention to craftsmanship is emphasized in the Hull armchair, with its hand-sewn leather shell.

#### **HULL CHAIR**

The simplest version of this Dallagnese product is the Hull chair option, comfortable and essential. The seat, resting on the wooden frame, can be upholstered in fabric, leather or eco-leather with visible stitching and is also perfect for furnishing rooms with small spaces.