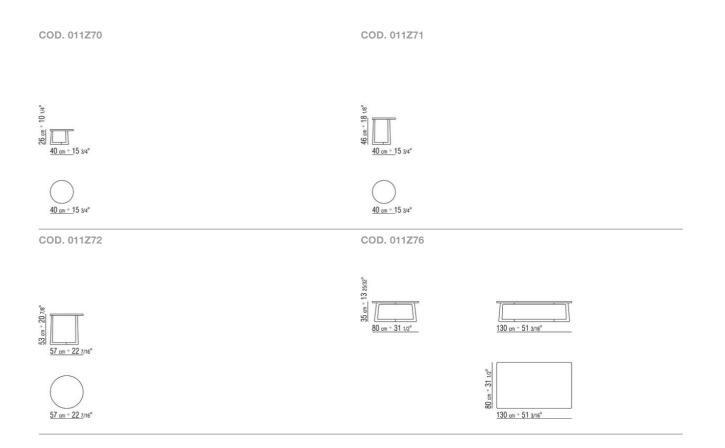

## SMALL TABLE / CONSOLE

Frame and top in Canaletto walnut with raw-wood effect, natural, or stained walnut extra finish; or in ash with natural finish or stained walnut, stained teak, stained wenge, stained brown or stained ebony; or in oak with raw-wood effect finish. Art. "11Z70-11Z71-11Z72" also available

lacquered white, black, lilac, pine green, salmon, grey-green, mocha, dove grey, mustard, saffron, burgundy, teal, grey-blue, moss green or brick. Rests on pads made of thermoplastic material

Flexform reserves the right to make, at any time and without notice, improvements or modifications that it might deem appropriate to its products, whether these be of an aesthetic or technical nature or related to sizes and materials.