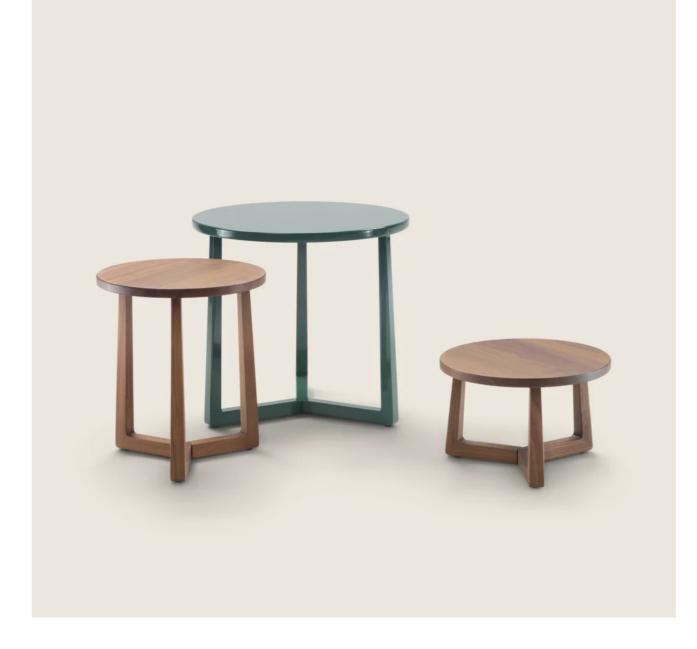

## SMALL TABLE / CONSOLE

Frame and top in Canaletto walnut with raw-wood effect, natural, or stained walnut extra finish; or in ash with natural finish or stained walnut, stained teak, stained wenge, stained brown or stained ebony; or in oak with raw-wood effect finish. Art. "11Z70-11Z71-11Z72" also available

lacquered white, black, lilac, pine green, salmon, grey-green, mocha, dove grey, mustard, saffron, burgundy, teal, grey-blue, moss green or brick. Rests on pads made of thermoplastic material

Flexform reserves the right to make, at any time and without notice, improvements or modifications that it might deem appropriate to its products, whether these be of an aesthetic or technical nature or related to sizes and materials.