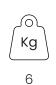

## **Packaging**

No. of parcels: 1
Weight (kg): 8
Volume (m³): 0.2

17003BP-BP

Dimensions (LxWxH): 46.5 x 47.5 x 92 cm

Product use: Indoor and outdoor

Made in Italy