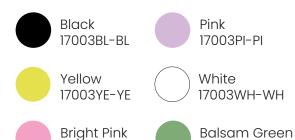

17003BG-BG

## **Materials**

Seat: Frame: Batch coloured PE Powder coated steel

Conformity:

EN 1728:2012+AC:2013 par. 6.17 EN 16139:2013+AC:2013 tab.1