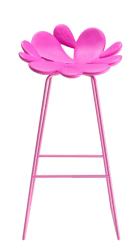

## Filicudi Stool

**DESIGN MARCANTONIO, 2024** 

Seat in batch-coloured recycleable polyethylene sustained by a Ø12mm powder coated frame. Suitable for indoor and outdoor locations. Seat and backrest resistance to fatigue and load tested in accordance with UNI EN standards.