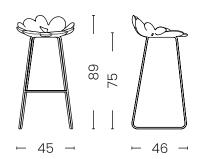

## **Packaging**

No. of parcels: 1
Weight (kg): 8
Volume (m³): 0.2

17003BP-BP

Dimensions (LxWxH): 46.5 x 47.5 x 92 cm

Product use: Indoor and outdoor

Made in Italy